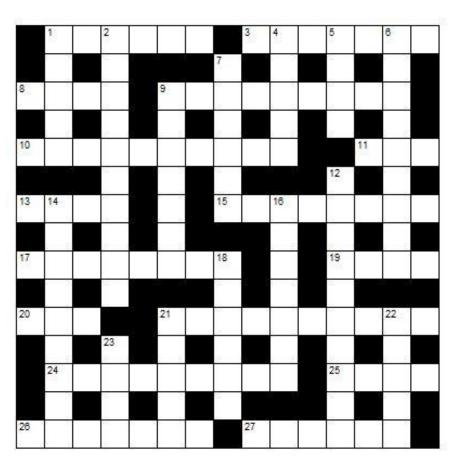

# **Christmas 2013 Cryptic Crossword**

## **Easier Version**

#### **ACROSS**

- 1. Punch 0 for 1 in egging mix-up (6)
- 3. Big wave greets unamiable insider (7)
- 8. Deviant for each five (4)
- 9. California police go door to door spreading good cheer (9)
- 10. Shrub brewed in its teapot (10)
- 11. Final chance: call off Santa's helper (3)
- 13. Tin, oxygen, and tungsten powder (4)
- 15. Pulls everyone out of broken streetcar (8)
- 17. Director Shyamalan packed passport in time for mass (8)
- 19. Sketched Nancy, for example (4)
- 20. Auditor studied cardinal (3)
- 21. Concussed trucker can ballet dance (10)
- 24. Wire beam (9)
- 25. Mediterranean city is unearthed by Santa? (4)
- 26. No unknown list option (7)
- 27. Can French salt shimmer? (6)

### **DOWN**

- 1. Northern Oriole, i.e., repeated farm sounds (1, 1, 1, 1, 1)
- 2. Seventh Day occurrence in song wives sang off-key with nocturne (5, 5)
- 4. Part of proposal saved Cuban-American dance (5)
- 5. Christmas train in Chicago isn't running? (4)
- Sketchy motel site indicates threat or promise, depending on the recipient (9)
- 7. Author is more correct, I hear (6)
- Considering Cuban revolutionary division (7)
- 12. Chorus line dances around colour confections (5, 5)
- 14. To rein in a wild lack of apathy (2, 7)
- 16. Actor Oh meanders, overly coy (3, 4)
- 18. Leaders of the International Theatre Institute are naturally auburn (6)
- 21. Tangled thing may be silent (5)
- 22. Surpass extra-large broadcast (5)
- 25. Whip fifty into mist (4)