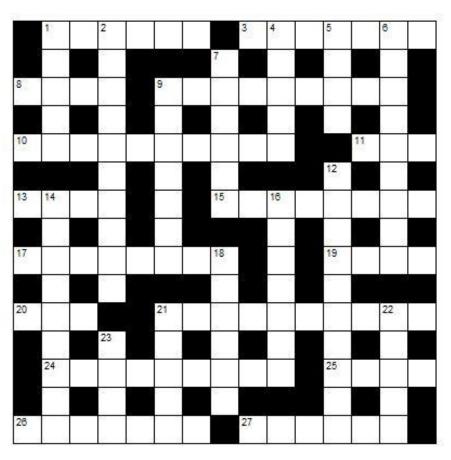

# **Christmas 2013 Cryptic Crossword**

### **Easiest Version**

#### **ACROSS**

- 1. Punch 0 for 1 in egging mix-up (6)
- 3. **Big wave** greets unamiable insider (7)
- 8. Deviant for each five (4)
- 9. California police go door to door spreading good cheer (9)
- 10. Shrub brewed in its teapot (10)
- 11. Final chance: call off Santa's helper (3)
- 13. Tin, oxygen, and tungsten **powder** (4)
- 15. **Pulls** everyone out of broken streetcar (8)
- 17. Director Shyamalan packed passport in **time for mass** (8)
- 19. Sketched Nancy, for example (4)
- 20. Auditor studied cardinal (3)
- 21. Concussed trucker can **ballet** dance (10)
- 24. Wire beam (9)
- 25. Mediterranean city is unearthed by Santa? (4)
- 26. No unknown list option (7)
- 27. Can French salt shimmer? (6)

#### **DOWN**

- 1. Northern Oriole, i.e., repeated farm sounds (1, 1, 1, 1, 1)
- 2. **Seventh Day occurrence** in song wives sang off-key with nocturne (5, 5)
- 4. Part of proposal saved **Cuban- American dance** (5)
- 5. **Christmas** train in Chicago isn't running? (4)
- 6. Sketchy motel site **indicates threat or promise, depending on the recipient** (9)
- 7. **Author** is more correct, I hear (6)
- Considering Cuban revolutionary division (7)
- 12. Chorus line dances around colour **confections** (5, 5)
- 14. To rein in a wild lack of apathy (2, 7)
- 16. Actor Oh meanders, overly coy (3, 4)
- 18. Leaders of the International Theatre Institute are naturally **auburn** (6)
- 21. Tangled thing may be silent (5)
- 22. **Surpass** extra-large broadcast (5)
- 25. Whip fifty into mist (4)

## What kind of riddle are you looking at?

|           | •                      | •         |              |            |         |
|-----------|------------------------|-----------|--------------|------------|---------|
| Anagram   | Composed               | Double-   | Homophone    | First/Last | Hidden  |
|           |                        | Meaning   |              | Letter     | Word    |
| A10, A21, | A1, A8, A9, A13, A15,  | A19, A24, | A20, D7, D22 | A11, D18   | A3, D4, |
| D6, D14,  | A17, A26, A27, D1, D2, | A25, D5,  |              |            |         |
| D16, D21  | D9, D12, D25           |           |              |            |         |